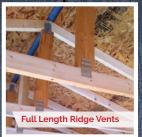

#### STANDARD FEATURES:

- Graceland Exclusive Aluminum Soffit Vent System
- Full Length Ridge Vents (Metal Roof Only)
- 5/8" Quality Floor System
- Treated 4 x 6 Notched Runners
- Treated 2 x 6 Floor Joists (50% Stronger than 2 x 4's)
- T1-11 Siding with 25 Yr. Warranty / Urethane Finish (Duratemp Siding)
- 2 x 4 Reinforced Doors
- Galvanized Ring Shank Nails
- 93 1/2" Walls on Utility, Garden Shed, Garage, and Cabin.