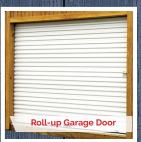

#### **AVAILABLE OPTIONS:**

- 24"x 36" Window (Double pane window available)
- 36"x 36" Window (Double pane window available)
- Fiberglass Door (9-Lite or Solid)
- 6, 8 and 9 foot Garage Doors available
- 48" Sgl. Wood Door
- 72" Dbl. Wood Doors
- Railing for 16 x 24 or 16 x 40
   Side Porch Cabin
- Handrails for Standard Front Porch Cabins
- "G" Board Radiant Barrier
- Flower Boxes (Various Colors)
- Window Shutters (Various Colors)
- Urethane Finish
- Upgrade to a 6' Deep Porch