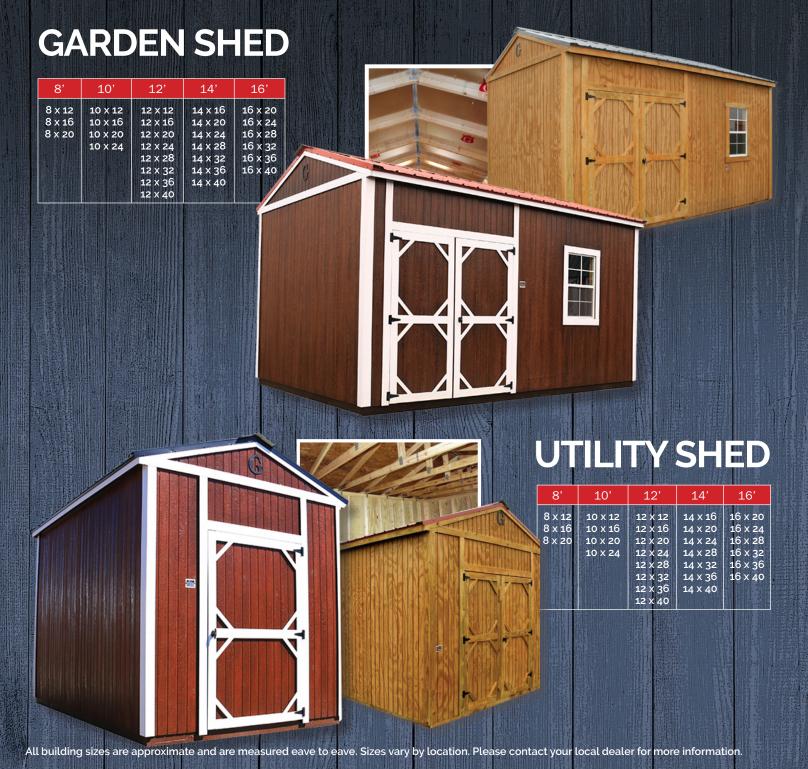

### SIDE LOFTED BARN

| 8'               | 10'                | 12'                | 14'                |  |
|------------------|--------------------|--------------------|--------------------|--|
| 8 x 12           | 10 X 12            | 12 X 12            | 14 × 16            |  |
| 8 x 16<br>8 x 20 | 10 x 16<br>10 x 20 | 12 x 16<br>12 x 20 | 14 x 20<br>14 x 24 |  |
|                  | 10 X 24            | 12 x 24<br>12 x 28 | 14 x 28<br>14 x 32 |  |
|                  |                    | 12 x 32<br>12 x 36 | 14 x 36<br>14 x 40 |  |
|                  |                    | 12 × 40            |                    |  |

| 8'     | 10'     | 12'     | 14'     |  |
|--------|---------|---------|---------|--|
| 8 x 12 | 10 x 12 | 12 × 12 | 14 × 16 |  |
| 8 x 16 | 10 x 16 | 12 x 16 | 14 X 20 |  |
| 8 x 20 | 10 x 20 | 12 X 20 | 14 X 24 |  |
|        | 10 x 24 | 12 X 24 | 14 X 28 |  |
|        |         | 12 x 28 | 14 X 32 |  |
|        |         | 12 × 32 | 14 x 36 |  |
|        |         | 12 x 36 | 14 × 40 |  |
|        |         | 12 X 40 |         |  |