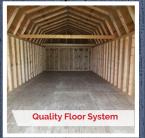

#### STANDARD FEATURES:

- Graceland Exclusive Aluminum Soffit Vent System
- Full Length Ridge Vents (Metal Roof Only)
- 5/8" Quality Floor System
- Treated 4 x 6 Notched Runners
- Treated 2 x 6 Floor Joists (50% Stronger than 2 x 4's)
- T1-11 Siding with 25 Yr. Warranty / Urethane Finish (Duratemp Siding)
- 2 x 4 Reinforced Doors
- Galvanized Ring Shank Nails
- 93 1/2" Walls on Utility, Garden Shed, Garage, and Cabin.