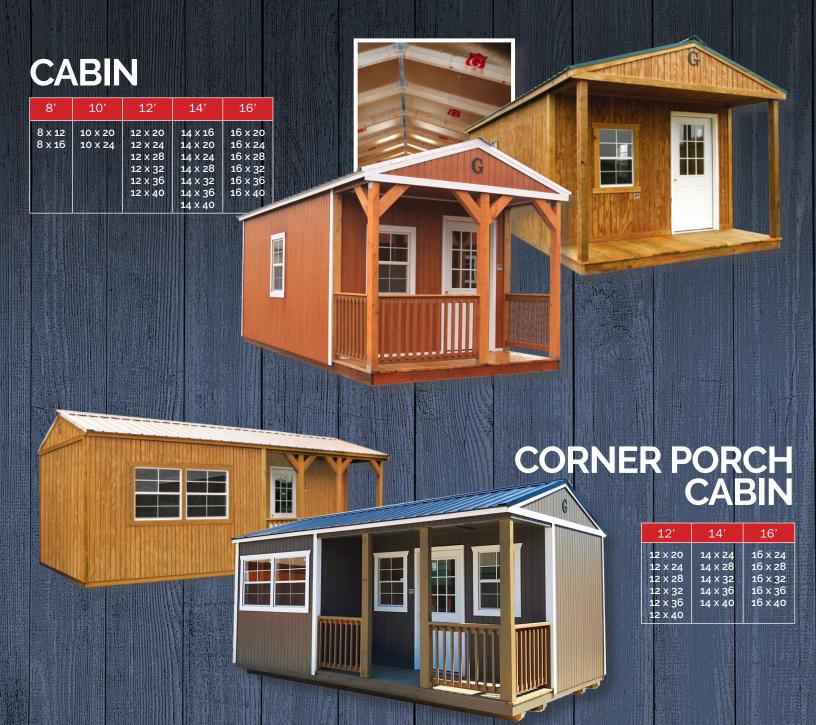

#### LOFTED BARN CABIN

| 10'                           | 12'                                                            | 14'                                                 |                                                                                                                                                                                                                                                                                                                                                                                                                                                                                                                                                                                                                                                                                                                                                                                                                                                                                                                                                                                                                                                                                                                                                                                                                                                                                                                                                                                                                                                                                                                                                                                                                                                                                                                                                                                                                                                                                                                                                                                                                                                                                                                                |  |   | G  |  |
|-------------------------------|----------------------------------------------------------------|-----------------------------------------------------|--------------------------------------------------------------------------------------------------------------------------------------------------------------------------------------------------------------------------------------------------------------------------------------------------------------------------------------------------------------------------------------------------------------------------------------------------------------------------------------------------------------------------------------------------------------------------------------------------------------------------------------------------------------------------------------------------------------------------------------------------------------------------------------------------------------------------------------------------------------------------------------------------------------------------------------------------------------------------------------------------------------------------------------------------------------------------------------------------------------------------------------------------------------------------------------------------------------------------------------------------------------------------------------------------------------------------------------------------------------------------------------------------------------------------------------------------------------------------------------------------------------------------------------------------------------------------------------------------------------------------------------------------------------------------------------------------------------------------------------------------------------------------------------------------------------------------------------------------------------------------------------------------------------------------------------------------------------------------------------------------------------------------------------------------------------------------------------------------------------------------------|--|---|----|--|
| 10 x 16<br>10 x 20<br>10 x 24 | 12 X 20<br>12 X 24<br>12 X 28                                  | 14 x 24<br>14 x 28<br>14 x 32<br>14 x 36<br>14 x 40 |                                                                                                                                                                                                                                                                                                                                                                                                                                                                                                                                                                                                                                                                                                                                                                                                                                                                                                                                                                                                                                                                                                                                                                                                                                                                                                                                                                                                                                                                                                                                                                                                                                                                                                                                                                                                                                                                                                                                                                                                                                                                                                                                |  |   |    |  |
|                               | 12 x 20<br>12 x 24<br>12 x 28<br>12 x 32<br>12 x 36<br>12 x 40 | 14 × 36<br>14 × 40                                  |                                                                                                                                                                                                                                                                                                                                                                                                                                                                                                                                                                                                                                                                                                                                                                                                                                                                                                                                                                                                                                                                                                                                                                                                                                                                                                                                                                                                                                                                                                                                                                                                                                                                                                                                                                                                                                                                                                                                                                                                                                                                                                                                |  |   |    |  |
|                               |                                                                | 1                                                   |                                                                                                                                                                                                                                                                                                                                                                                                                                                                                                                                                                                                                                                                                                                                                                                                                                                                                                                                                                                                                                                                                                                                                                                                                                                                                                                                                                                                                                                                                                                                                                                                                                                                                                                                                                                                                                                                                                                                                                                                                                                                                                                                |  | V | 17 |  |
|                               |                                                                |                                                     | THE PERSON NAMED IN COLUMN TWO IS NOT THE PERSON NAMED IN COLUMN TWO IS NAM |  |   |    |  |
|                               |                                                                |                                                     |                                                                                                                                                                                                                                                                                                                                                                                                                                                                                                                                                                                                                                                                                                                                                                                                                                                                                                                                                                                                                                                                                                                                                                                                                                                                                                                                                                                                                                                                                                                                                                                                                                                                                                                                                                                                                                                                                                                                                                                                                                                                                                                                |  |   |    |  |
|                               |                                                                |                                                     |                                                                                                                                                                                                                                                                                                                                                                                                                                                                                                                                                                                                                                                                                                                                                                                                                                                                                                                                                                                                                                                                                                                                                                                                                                                                                                                                                                                                                                                                                                                                                                                                                                                                                                                                                                                                                                                                                                                                                                                                                                                                                                                                |  |   |    |  |
|                               |                                                                |                                                     |                                                                                                                                                                                                                                                                                                                                                                                                                                                                                                                                                                                                                                                                                                                                                                                                                                                                                                                                                                                                                                                                                                                                                                                                                                                                                                                                                                                                                                                                                                                                                                                                                                                                                                                                                                                                                                                                                                                                                                                                                                                                                                                                |  |   |    |  |
|                               |                                                                |                                                     |                                                                                                                                                                                                                                                                                                                                                                                                                                                                                                                                                                                                                                                                                                                                                                                                                                                                                                                                                                                                                                                                                                                                                                                                                                                                                                                                                                                                                                                                                                                                                                                                                                                                                                                                                                                                                                                                                                                                                                                                                                                                                                                                |  |   |    |  |

All building sizes are approximate and are measured eave to eave. Sizes vary by location. Please contact your local dealer for more information.

| 12'                                                 | 14'                                      |  |  |
|-----------------------------------------------------|------------------------------------------|--|--|
| 12 X 24<br>12 X 28<br>12 X 32<br>12 X 36<br>12 X 40 | 14 × 28<br>14 × 32<br>14 × 36<br>14 × 40 |  |  |

### SIDE PORCH CABIN

| 14'                | 16'                           |  |  |
|--------------------|-------------------------------|--|--|
| 14 X 20<br>14 X 24 | 16 x 16<br>16 x 24<br>16 x 40 |  |  |

All building sizes are approximate and are measured eave to eave. Sizes vary by location. Please contact your local dealer for more information.

All building sizes are approximate and are measured eave to eave. Sizes vary by location. Please contact your local dealer for more information.