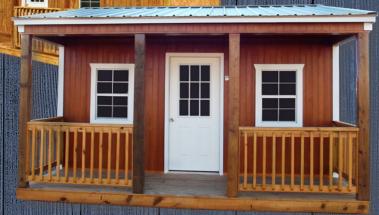

### SIDE PORCH CABIN

| 14'                | 16'                           |  |  |
|--------------------|-------------------------------|--|--|
| 14 X 20<br>14 X 24 | 16 x 16<br>16 x 24<br>16 x 40 |  |  |