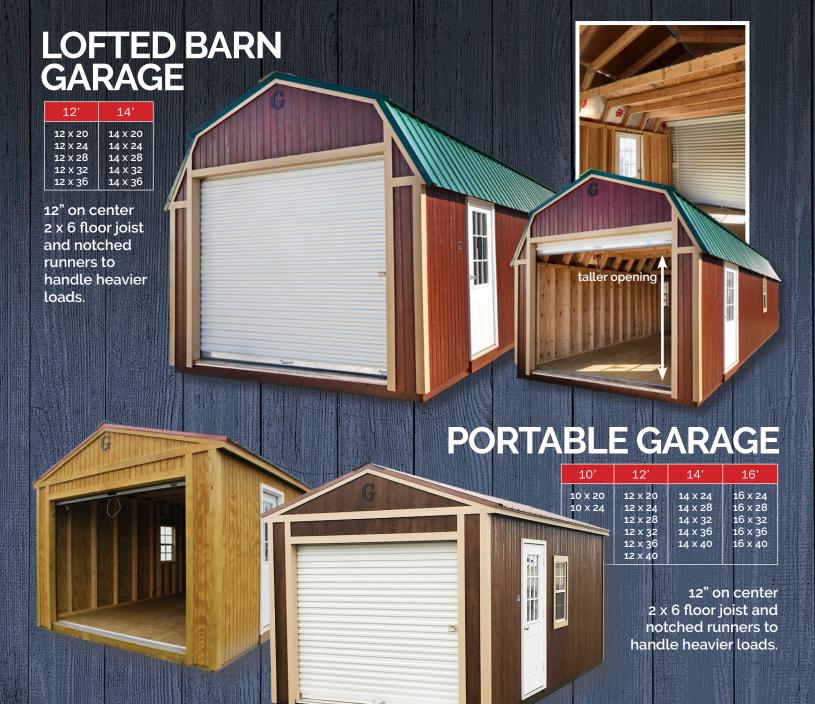

| 19 Charl Little 6 14                                                                                                                                                                                                                                                                                                                                                                                                                                                                                                                                                                                                                                                                                                                                                                                                                                                                                                                                                                                                                                                                                                                                                                                                                                                                                                                                                                                                                                                                                                                                                                                                                                                                                                                                                                                                                                                                                                                                                                                                                                                                                                          |                                                                                                                                                                                                                                                                                                                                                                                                                                                                                                                                                                                                                                                                                                                                                                                                                                                                                                                                                                                                                                                                                                                                                                                                                                                                                                                                                                                                                                                                                                                                                                                                                                                                                                                                                                                                                                                                                                                                                                                                                                                                                                                                |  |  |
|-------------------------------------------------------------------------------------------------------------------------------------------------------------------------------------------------------------------------------------------------------------------------------------------------------------------------------------------------------------------------------------------------------------------------------------------------------------------------------------------------------------------------------------------------------------------------------------------------------------------------------------------------------------------------------------------------------------------------------------------------------------------------------------------------------------------------------------------------------------------------------------------------------------------------------------------------------------------------------------------------------------------------------------------------------------------------------------------------------------------------------------------------------------------------------------------------------------------------------------------------------------------------------------------------------------------------------------------------------------------------------------------------------------------------------------------------------------------------------------------------------------------------------------------------------------------------------------------------------------------------------------------------------------------------------------------------------------------------------------------------------------------------------------------------------------------------------------------------------------------------------------------------------------------------------------------------------------------------------------------------------------------------------------------------------------------------------------------------------------------------------|--------------------------------------------------------------------------------------------------------------------------------------------------------------------------------------------------------------------------------------------------------------------------------------------------------------------------------------------------------------------------------------------------------------------------------------------------------------------------------------------------------------------------------------------------------------------------------------------------------------------------------------------------------------------------------------------------------------------------------------------------------------------------------------------------------------------------------------------------------------------------------------------------------------------------------------------------------------------------------------------------------------------------------------------------------------------------------------------------------------------------------------------------------------------------------------------------------------------------------------------------------------------------------------------------------------------------------------------------------------------------------------------------------------------------------------------------------------------------------------------------------------------------------------------------------------------------------------------------------------------------------------------------------------------------------------------------------------------------------------------------------------------------------------------------------------------------------------------------------------------------------------------------------------------------------------------------------------------------------------------------------------------------------------------------------------------------------------------------------------------------------|--|--|
| 12'                                                                                                                                                                                                                                                                                                                                                                                                                                                                                                                                                                                                                                                                                                                                                                                                                                                                                                                                                                                                                                                                                                                                                                                                                                                                                                                                                                                                                                                                                                                                                                                                                                                                                                                                                                                                                                                                                                                                                                                                                                                                                                                           | 14'                                                                                                                                                                                                                                                                                                                                                                                                                                                                                                                                                                                                                                                                                                                                                                                                                                                                                                                                                                                                                                                                                                                                                                                                                                                                                                                                                                                                                                                                                                                                                                                                                                                                                                                                                                                                                                                                                                                                                                                                                                                                                                                            |  |  |
| 12 X 20<br>12 X 24<br>12 X 28<br>12 X 32<br>12 X 36<br>12 X 40                                                                                                                                                                                                                                                                                                                                                                                                                                                                                                                                                                                                                                                                                                                                                                                                                                                                                                                                                                                                                                                                                                                                                                                                                                                                                                                                                                                                                                                                                                                                                                                                                                                                                                                                                                                                                                                                                                                                                                                                                                                                | 14 X 24<br>14 X 28<br>14 X 32<br>14 X 36<br>14 X 40                                                                                                                                                                                                                                                                                                                                                                                                                                                                                                                                                                                                                                                                                                                                                                                                                                                                                                                                                                                                                                                                                                                                                                                                                                                                                                                                                                                                                                                                                                                                                                                                                                                                                                                                                                                                                                                                                                                                                                                                                                                                            |  |  |
| DOMESTIC RESIDENCE AND ADDRESS OF THE PARTY | THE RESERVE OF THE PARTY OF THE |  |  |

#### LOFTED BARN CABIN

| 10'                           | 12'                                                            | 14'                                                 |                                                                                                                                                                                                                                                                                                                                                                                                                                                                                                                                                                                                                                                                                                                                                                                                                                                                                                                                                                                                                                                                                                                                                                                                                                                                                                                                                                                                                                                                                                                                                                                                                                                                                                                                                                                                                                                                                                                                                                                                                                                                                                                                |  |   | G  |  |
|-------------------------------|----------------------------------------------------------------|-----------------------------------------------------|--------------------------------------------------------------------------------------------------------------------------------------------------------------------------------------------------------------------------------------------------------------------------------------------------------------------------------------------------------------------------------------------------------------------------------------------------------------------------------------------------------------------------------------------------------------------------------------------------------------------------------------------------------------------------------------------------------------------------------------------------------------------------------------------------------------------------------------------------------------------------------------------------------------------------------------------------------------------------------------------------------------------------------------------------------------------------------------------------------------------------------------------------------------------------------------------------------------------------------------------------------------------------------------------------------------------------------------------------------------------------------------------------------------------------------------------------------------------------------------------------------------------------------------------------------------------------------------------------------------------------------------------------------------------------------------------------------------------------------------------------------------------------------------------------------------------------------------------------------------------------------------------------------------------------------------------------------------------------------------------------------------------------------------------------------------------------------------------------------------------------------|--|---|----|--|
| 10 x 16<br>10 x 20<br>10 x 24 | 12 X 20<br>12 X 24<br>12 X 28                                  | 14 x 24<br>14 x 28<br>14 x 32<br>14 x 36<br>14 x 40 |                                                                                                                                                                                                                                                                                                                                                                                                                                                                                                                                                                                                                                                                                                                                                                                                                                                                                                                                                                                                                                                                                                                                                                                                                                                                                                                                                                                                                                                                                                                                                                                                                                                                                                                                                                                                                                                                                                                                                                                                                                                                                                                                |  |   |    |  |
|                               | 12 x 20<br>12 x 24<br>12 x 28<br>12 x 32<br>12 x 36<br>12 x 40 | 14 × 36<br>14 × 40                                  |                                                                                                                                                                                                                                                                                                                                                                                                                                                                                                                                                                                                                                                                                                                                                                                                                                                                                                                                                                                                                                                                                                                                                                                                                                                                                                                                                                                                                                                                                                                                                                                                                                                                                                                                                                                                                                                                                                                                                                                                                                                                                                                                |  |   |    |  |
|                               |                                                                | 1                                                   |                                                                                                                                                                                                                                                                                                                                                                                                                                                                                                                                                                                                                                                                                                                                                                                                                                                                                                                                                                                                                                                                                                                                                                                                                                                                                                                                                                                                                                                                                                                                                                                                                                                                                                                                                                                                                                                                                                                                                                                                                                                                                                                                |  | V | 17 |  |
|                               |                                                                |                                                     | THE PERSON NAMED IN COLUMN TWO IS NOT THE PERSON NAMED IN COLUMN TWO IS NAM |  |   |    |  |
|                               |                                                                |                                                     |                                                                                                                                                                                                                                                                                                                                                                                                                                                                                                                                                                                                                                                                                                                                                                                                                                                                                                                                                                                                                                                                                                                                                                                                                                                                                                                                                                                                                                                                                                                                                                                                                                                                                                                                                                                                                                                                                                                                                                                                                                                                                                                                |  |   |    |  |
|                               |                                                                |                                                     |                                                                                                                                                                                                                                                                                                                                                                                                                                                                                                                                                                                                                                                                                                                                                                                                                                                                                                                                                                                                                                                                                                                                                                                                                                                                                                                                                                                                                                                                                                                                                                                                                                                                                                                                                                                                                                                                                                                                                                                                                                                                                                                                |  |   |    |  |
|                               |                                                                |                                                     |                                                                                                                                                                                                                                                                                                                                                                                                                                                                                                                                                                                                                                                                                                                                                                                                                                                                                                                                                                                                                                                                                                                                                                                                                                                                                                                                                                                                                                                                                                                                                                                                                                                                                                                                                                                                                                                                                                                                                                                                                                                                                                                                |  |   |    |  |
|                               |                                                                |                                                     |                                                                                                                                                                                                                                                                                                                                                                                                                                                                                                                                                                                                                                                                                                                                                                                                                                                                                                                                                                                                                                                                                                                                                                                                                                                                                                                                                                                                                                                                                                                                                                                                                                                                                                                                                                                                                                                                                                                                                                                                                                                                                                                                |  |   |    |  |