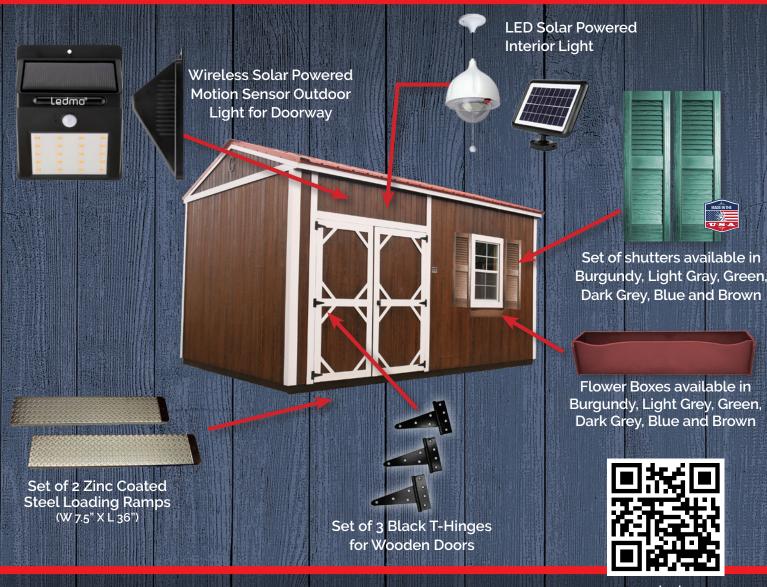

#### **AVAILABLE OPTIONS:**

- 24"x 36" Window (Double pane window available)
- 36"x 36" Window (Double pane window available)
- Fiberglass Door (9-Lite or Solid)
- 6, 8 and 9 foot Garage Doors available
- 48" Sgl. Wood Door
- 72" Dbl. Wood Doors
- Railing for 16 x 24 or 16 x 40
   Side Porch Cabin
- Handrails for Standard Front Porch Cabins
- "G" Board Radiant Barrier
- Flower Boxes (Various Colors)
- Window Shutters (Various Colors)
- Urethane Finish
- Upgrade to a 6' Deep Porch

(Inquire with dealer for more details)