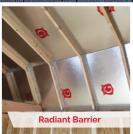

#### "G" Board Radiant Barrier

(Available Option)

Roof sheathing designed to reflect up to 97% of the sun's radiant heat - keeping it from being absorbed into the attic of your building. That means you can maintain indoor

comfort while lowering peak attic temperatures up to 30°F. This high-quality roof sheathing combined with "Graceland's patented "Soffit Ventilation System" creates the "coolest" buildings in the market!